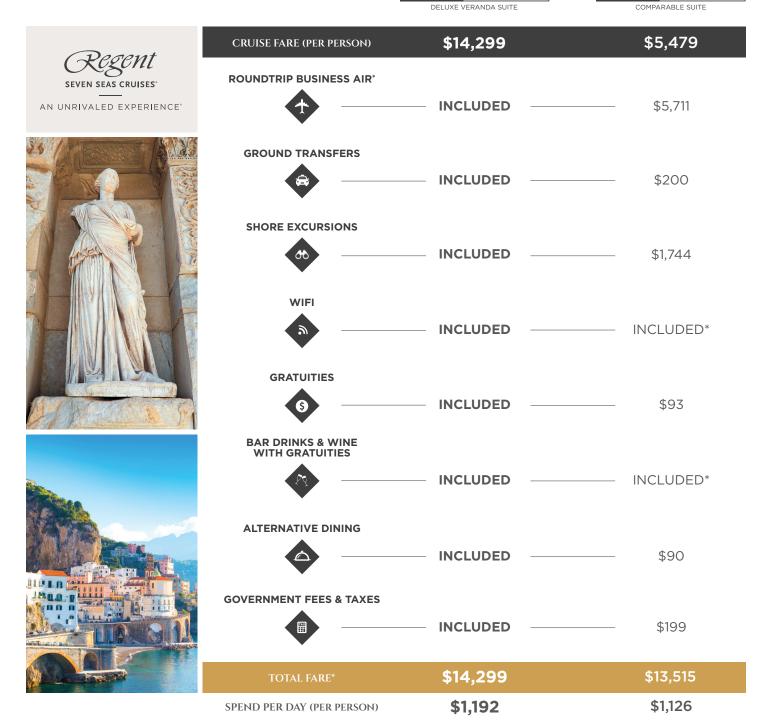

## AN UNRIVALED VALUE WITH REGENT SEVEN SEAS CRUISES®

## IN THE MEDITERRANEAN

With Every Luxury Included<sup>™</sup> and our *Unrivaled Space at Sea*<sup>™</sup>, you not only receive the best value on the ocean, but a carefree experience from ship to shore. We take care of everything, so that your only concern is to enjoy each moment to its fullest. REGENT SEVEN SEAS CRUISES<sup>®</sup> Seven Seas Voyager<sup>®</sup> 12 Nights Guest Capacity: 680 Crew-to-Guest Ratio: 1 to 1.4